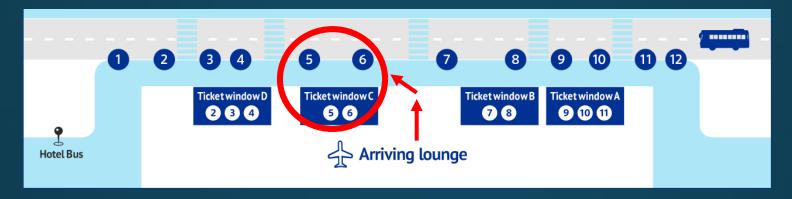

## Airport Terminal 1 → Bus Stop no. 6

- Go to Ticket Window C to buy bus ticket to "Kobe Sannomiya"
- Ticket machine only accepts Japanese Yen.

## Airport Terminal 1 → Bus Stop no. 6

- Go to Bus Stop no. 6 to wait for the bus to "Kobe Sannomiya".
- Some buses may stop at "Rokko Island" before arriving at "Kobe Sannomiya". There is no need to get off.
- Takes around 60 75 mins