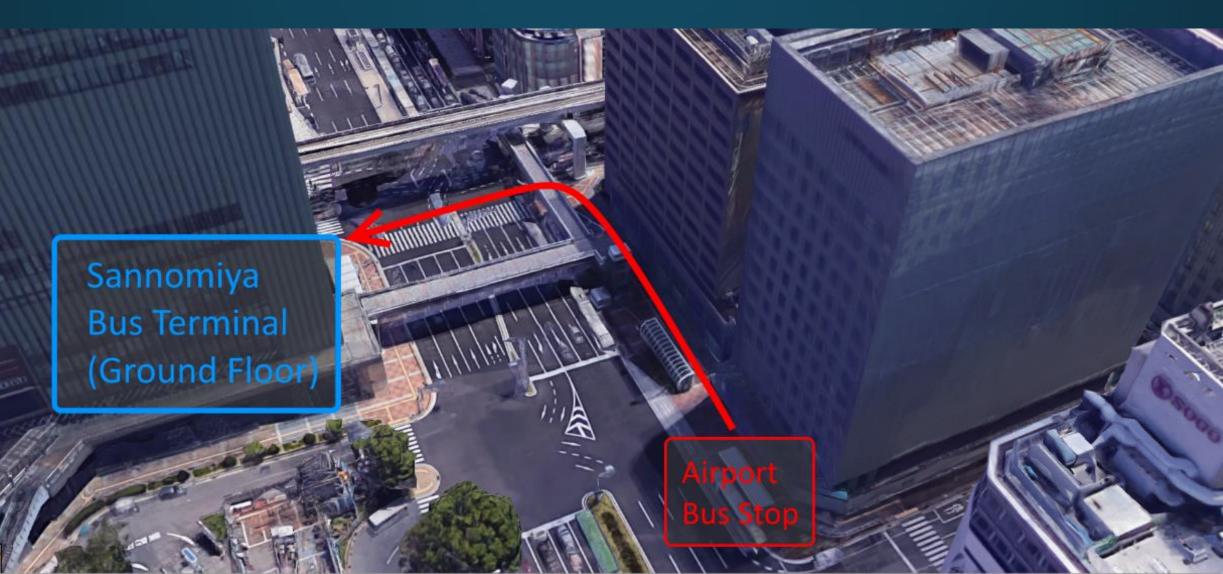

#### Step 2: Kobe Sannomiya 子 Awaji Yumebutai

- After arrived at Sannomiya, follow this map to the Sannomiya Bus Terminal (三宮バスターミナル)
- Get bus ticket to Awaji Yumebutai (淡路夢舞台)

Airport Bus Stop

Sannomiya Bus Terminal (Ground Floor)

## Step 2-1: Get off at Airport Bus Stop

#### Step 2-2: Walk to Sannomiya Bus Terminal

#### Step 2-3: Walk across the street to Sannomiya Bus Terminal