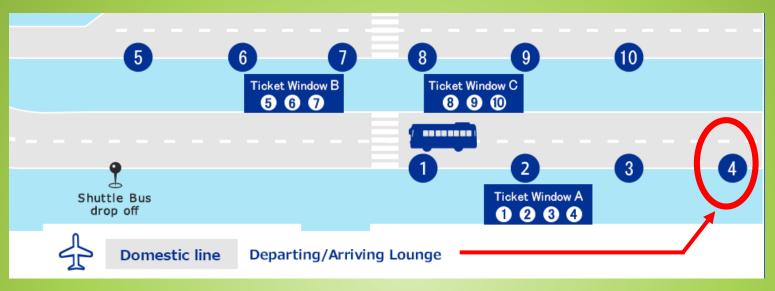

## Airport Terminal 2 → Bus Stop no. 4

- Go to Ticket Window A to purchase bus ticket to "Kobe Sannomiya"
- Ticket machine only accepts Japanese Yen.

## Airport Terminal 2 $\rightarrow$ Bus Stop no. 4

- Go to Bus Stop no. 4 to wait for the bus to "Kobe Sannomiya".
- Some buses may stop at "Rokko Island" before arriving at "Kobe Sannomiya". There is no need to get off.
- Takes around 60 75 mins