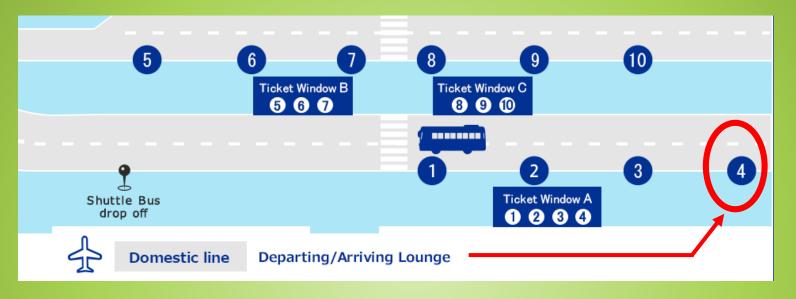

## Airport Terminal 1 → Bus Stop no. 6

- Go to Ticket Window C to buy bus ticket to "Kobe Sannomiya"
- Ticket machine only accepts Japanese Yen.

## Airport Terminal 1 → Bus Stop no. 6

- Go to Bus Stop no. 6 to wait for the bus to "Kobe Sannomiya".
- Some buses may stop at "Rokko Island" before arriving at "Kobe Sannomiya". There is no need to get off.
- Takes around 60 75 mins

## Airport Terminal 2 → Bus Stop no. 4

- Go to Ticket Window A to purchase bus ticket to "Kobe Sannomiya"
- Ticket machine only accepts Japanese Yen.

## Airport Terminal 2 $\rightarrow$ Bus Stop no. 4

- Go to Bus Stop no. 4 to wait for the bus to "Kobe Sannomiya".
- Some buses may stop at "Rokko Island" before arriving at "Kobe Sannomiya". There is no need to get off.
- Takes around 60 75 mins