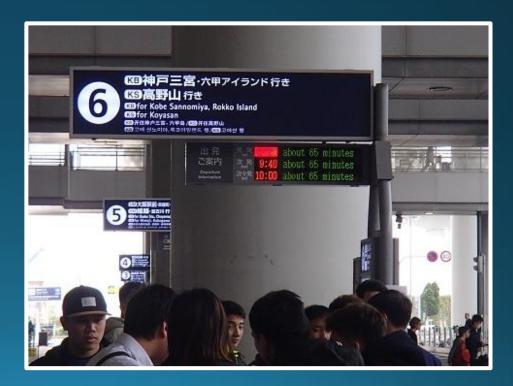

## Airport Terminal 1 → Bus Stop no. 6

- Go to Bus Stop no. 6 to wait for the bus to "Kobe Sannomiya".
- Some buses may stop at "Rokko Island" before arriving at "Kobe Sannomiya". There is no need to get off.
- Takes around 60 75 mins