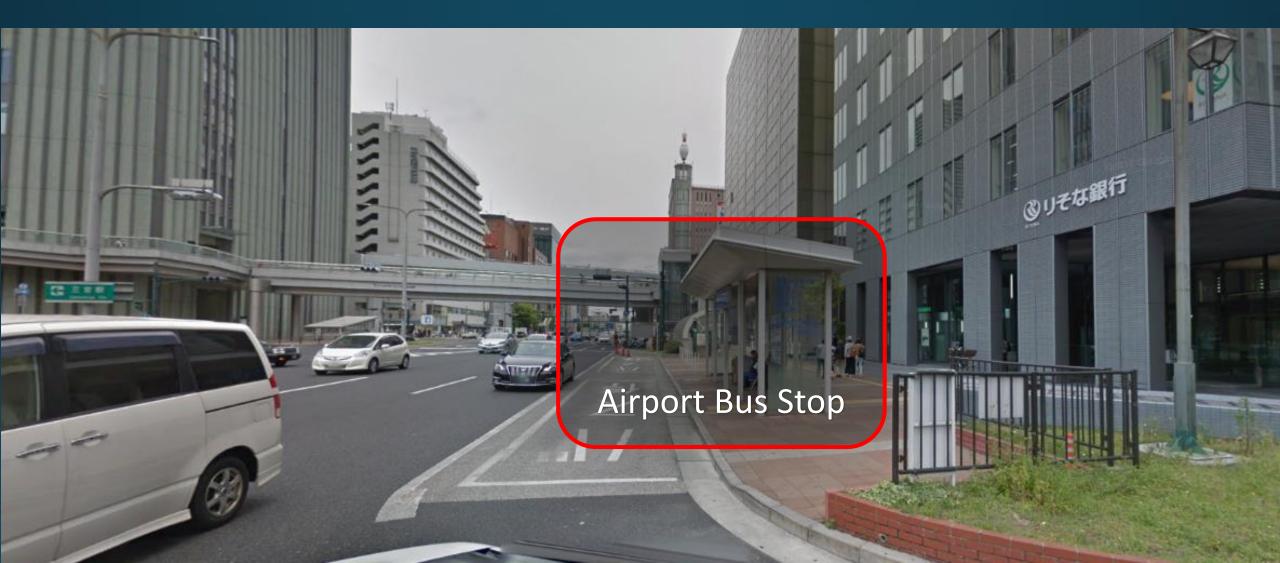

#### Step 2: Kobe Sannomiya 子 Awaji Yumebutai

- After arrived at Sannomiya, follow this map to the Sannomiya Bus Terminal (三宮バスターミナル)
- Get bus ticket to Awaji Yumebutai (淡路夢舞台)

Airport Bus Stop

Sannomiya Bus Terminal (Ground Floor)

## Step 2-1: Get off at Airport Bus Stop