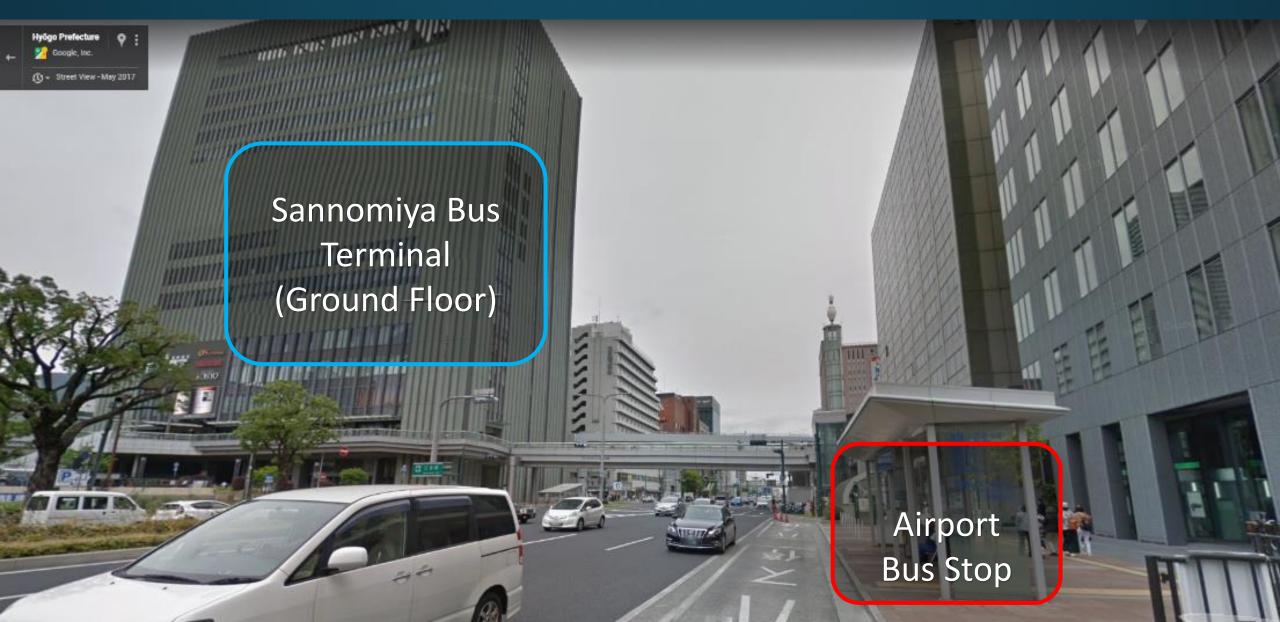

#### Step 2: Kobe Sannomiya 子 Awaji Yumebutai

- After arrived at Sannomiya, follow this map to the Sannomiya Bus Terminal (三宮バスターミナル)
- Get bus ticket to Awaji Yumebutai (淡路夢舞台)

Airport Bus Stop

Sannomiya Bus Terminal (Ground Floor)

#### Step 2-4: Enter the Sannomiya Bus Terminal