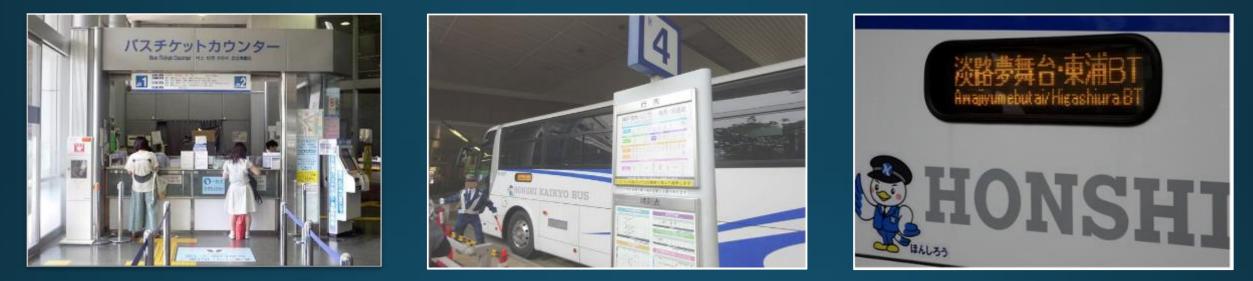

#### Step 2-5: Highway Bus ticket to "Awaji Yumebutai"

- Buy ticket for "Awaji-Yumebutai 淡路夢舞台 (Adult: 930 JPY / Child: 470 JPY)
- Wait at Bus Stop No. 4
- Takes around 45 min
- Get off at "Awaji Yumebutai Mae"
- Bus Timetable: <a href="http://www.yumebutai.co.jp/access/pdf/bus\_timetable\_sannomiya.pdf">http://www.yumebutai.co.jp/access/pdf/bus\_timetable\_sannomiya.pdf</a>