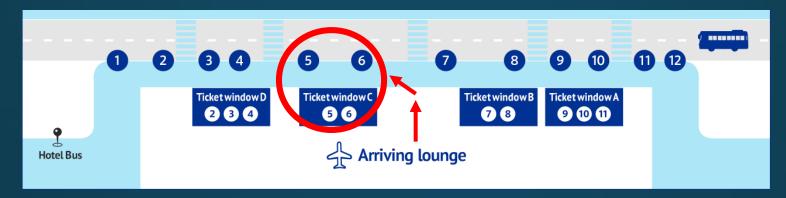

#### Step 1: Kansai Airport 🔶 Kobe Sannomiya

At Airport Terminal 1
Go to Bus Stop No. 6

At Airport Terminal 2
Go to Bus Stop No. 4

## Airport Terminal 1 → Bus Stop no. 6

- Go to Ticket Window C to buy bus ticket to "Kobe Sannomiya"
- Ticket machine only accepts Japanese Yen.

## Airport Terminal 2 → Bus Stop no. 4

- Go to Ticket Window A to purchase bus ticket to "Kobe Sannomiya"
- Ticket machine only accepts Japanese Yen.