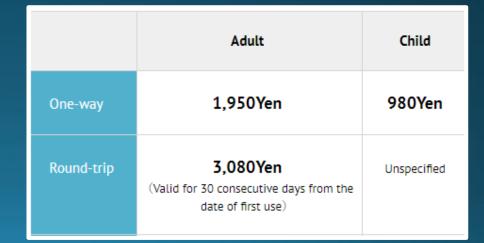

#### Step 2-5: Highway Bus ticket to "Awaji Yumebutai"

- Buy ticket for "Awaji-Yumebutai 淡路夢舞台 (Adult: 930 JPY / Child: 470 JPY)
- Wait at Bus Stop No. 4
- Takes around 45 min
- Get off at "Awaji Yumebutai Mae"
- Bus Timetable: <a href="http://www.yumebutai.co.jp/access/pdf/bus\_timetable\_sannomiya.pdf">http://www.yumebutai.co.jp/access/pdf/bus\_timetable\_sannomiya.pdf</a>