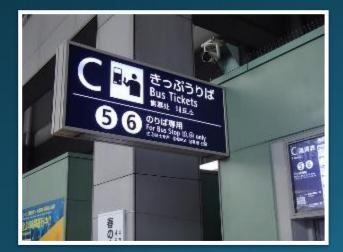

## Airport Terminal 1 → Bus Stop no. 6

- Go to Ticket Window C to buy bus ticket to "Kobe Sannomiya"
- Ticket machine only accepts Japanese Yen.