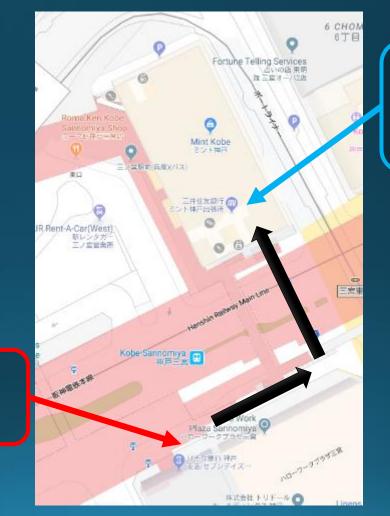

#### Step 2: Kobe Sannomiya 子 Awaji Yumebutai

- After arrived at Sannomiya, follow this map to the Sannomiya Bus Terminal (三宮バスターミナル)
- Get bus ticket to Awaji Yumebutai (淡路夢舞台)

Airport Bus Stop

Sannomiya Bus Terminal (Ground Floor)

#### Step 2-2: Walk to Sannomiya Bus Terminal

#### Step 2-3: Walk across the street to Sannomiya Bus Terminal