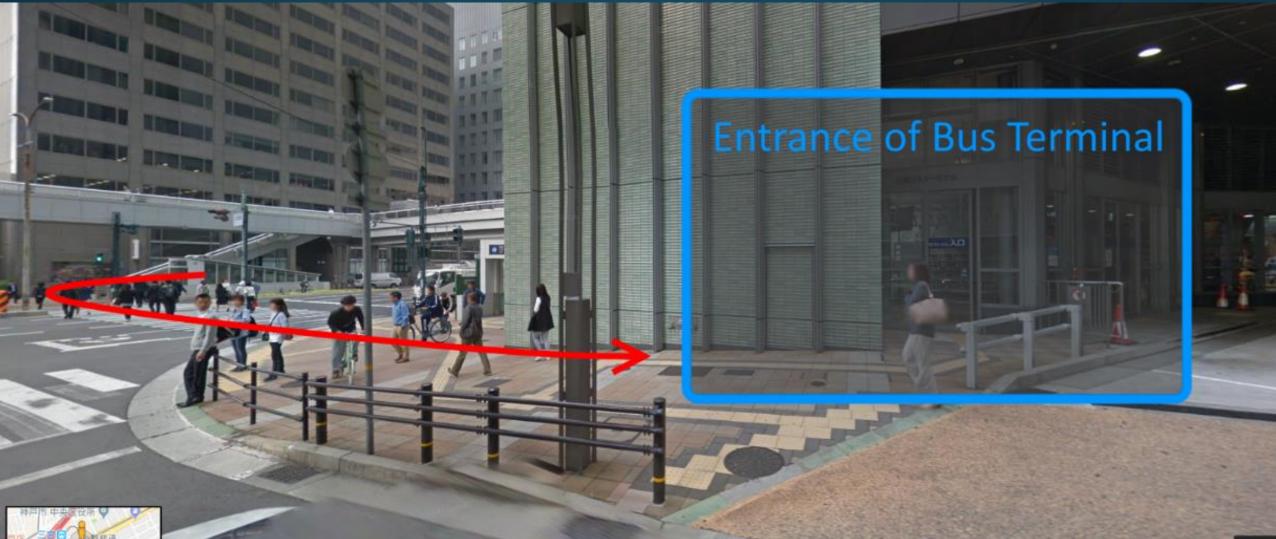

#### Step 2-3: Walk across the street to Sannomiya Bus Terminal

#### Step 2-4: Enter the Sannomiya Bus Terminal